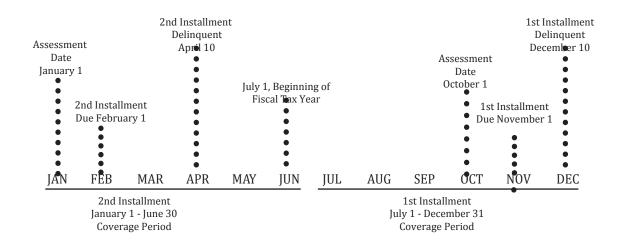

## Tax Calendar

Standard formula for estimating monthly taxes: 1.25% of purchase price divided by 12
Actual number of months prepaid in escrow varies by Lender

Notes:

Requirement: 1st Installment taxes must be paid for any loan funded after October 1. 2nd Installment taxes must be paid for any loan

funded after January 1.

Tax Bill: 1st Installment due November 1 - Delinquent December 10. 2ndInstallment due February 1 - Delinquent April 10. Hazard Insurance: Collect 2 months, or, if a refinance, collect a sufficient amount to pay the next bill one month prior to the due date. (On a refinance, there must be a minimum of 6 months remaining on term of policy, or a full year will be required.)